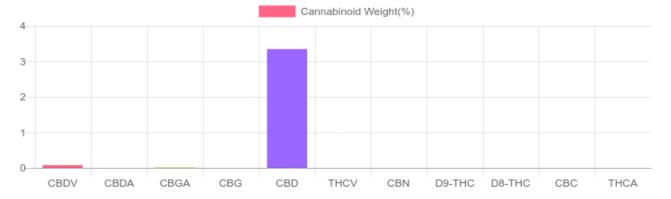

## Sample

N/D D9-THC 3.346% Total CBD

963.3 mg Cannabinoids per unit 936.8 mg CBD per unit

1 unit = 28 grams per unit x Cannabinoid concentration

## **Cannabinoids Test**

SHIMADZU INTEGRATED UPLC-PDA GSL SOP 400

SOP 400 **UPLOADED:** 02/02/2021 18:30:43

| Cannabinoids       | LOQ    | weight(%) | mg/g   | mg/unit |
|--------------------|--------|-----------|--------|---------|
| D9-THC             | 10 PPM | N/D       | N/D    | N/D     |
| THCA               | 10 PPM | N/D       | N/D    | N/D     |
| CBD                | 10 PPM | 3.346%    | 33.457 | 936.8   |
| CBDA               | 20 PPM | N/D       | N/D    | N/D     |
| CBDV               | 20 PPM | 0.078%    | 0.781  | 21.9    |
| CBC                | 10 PPM | N/D       | N/D    | N/D     |
| CBN                | 10 PPM | N/D       | N/D    | N/D     |
| CBG                | 10 PPM | N/D       | N/D    | N/D     |
| CBGA               | 20 PPM | 0.016%    | 0.163  | 4.6     |
| D8-THC             | 10 PPM | N/D       | N/D    | N/D     |
| THCV               | 10 PPM | N/D       | N/D    | N/D     |
| TOTAL D9-THC       |        | N/D       | N/D    | N/D     |
| TOTAL CBD*         |        | 3.346%    | 33.457 | 936.8   |
| TOTAL CANNABINOIDS |        | 3.440%    | 34.401 | 963.3   |