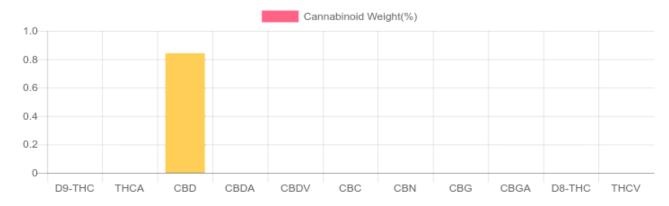

## Cannabinoids Test

SHIMADZU INTEGRATED UPLC-PDA

| N/D<br>D9-THC                        | 0.842%<br>Total CBD         |  |
|--------------------------------------|-----------------------------|--|
| 244.3 mg<br>Cannabinoids per<br>unit | 244.3 mg<br>CBD per<br>unit |  |

1 unit = 29 grams per unit x Cannabinoid concentration

| GSL SOP 400        |        |           | UPLOADED: 04/29/2021 10:30:00 |         |
|--------------------|--------|-----------|-------------------------------|---------|
| Cannabinoids       | LOQ    | weight(%) | mg/g                          | mg/unit |
| D9-THC             | 10 PPM | N/D       | N/D                           | N/D     |
| THCA               | 10 PPM | N/D       | N/D                           | N/D     |
| CBD                | 10 PPM | 0.842%    | 8.423                         | 244.267 |
| CBDA               | 20 PPM | N/D       | N/D                           | N/D     |
| CBDV               | 20 PPM | N/D       | N/D                           | N/D     |
| CBC                | 10 PPM | N/D       | N/D                           | N/D     |
| CBN                | 10 PPM | N/D       | N/D                           | N/D     |
| CBG                | 10 PPM | N/D       | N/D                           | N/D     |
| CBGA               | 20 PPM | N/D       | N/D                           | N/D     |
| D8-THC             | 10 PPM | N/D       | N/D                           | N/D     |
| THCV               | 10 PPM | N/D       | N/D                           | N/D     |
| TOTAL D9-THC       |        | N/D       | N/D                           | N/D     |
| TOTAL CBD*         |        | 0.842%    | 8.423                         | 244.3   |
| TOTAL CANNABINOIDS |        | 0.842%    | 8.423                         | 244.3   |

Reporting Limit 10 ppm \*Total CBD = CBD + CBDA x 0.877

N/D - Not Detected, B/LOQ - Below Limit of Quantification

Dr. Andrew Hall, Ph.D., Chief Scientific Officer

Ben Witten, MS, MT., Lab Director

Green Scientific Labs info@greenscientificlabs.com 1-833 TEST CBD